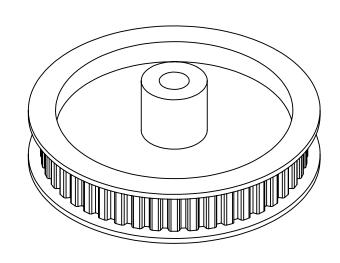

## PLASTOCK ®

**Manufactured by Putnam Precision Molding** 

**Part Description:** 

1/5" Pitch (XL) Delrin Timing Belts Pulleys For Belts up to 3/8" Wide

44XLDF

www.plastock.biz © 2010 Putnam Precision Molding