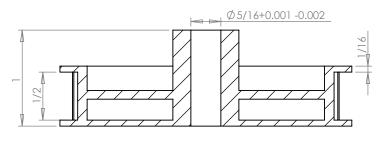

## PLASTOCK ®

**Manufactured by Putnam Precision Molding** 

**Part Description:** 

1/5" Pitch (XL) Delrin Timing Belts Pulleys For Belts up to 3/8" Wide

44XLDF

www.plastock.biz © 2010 Putnam Precision Molding

Part Number:

Dimensions are in inches Tolerances: Fractional <u>+</u> 0.015

PROPRIETARY AND CONFIDENTIAL:

THE INFORMATION CONTAINED IN THIS DRAWING IS THE SOLE PROPERTY OF PUTNAM PRECISION MOLDING. ANY REPRODUCTION IN PART OR AS A WHOLE WITHOUT THE WRITTEN PERMISSION OF PUTNAM PRECISION MOLDING IS PROHIBITED. INFORMATION IN THIS DRAWING IS PROVIDED FOR REFERENCE ONLY.