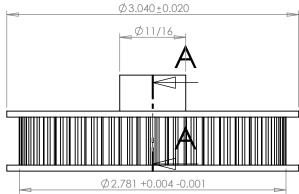

## PLASTOCK ®

**Manufactured by Putnam Precision Molding** 

**Part Description:** 

1/5" Pitch (XL) Delrin Timing Belts Pulleys For Belts up to 3/8" Wide

44XLDF

www.plastock.biz © 2010 Putnam Precision Molding

Part Number:

Dimensions are in inches Tolerances: Fractional <u>+</u> 0.015

PROPRIETARY AND CONFIDENTIAL:

THE INFORMATION CONTAINED IN THIS DRAWING IS THE SOLE PROPERTY OF PUTNAM PRECISION MOLDING. ANY REPRODUCTION IN PART OR AS A WHOLE WITHOUT THE WRITTEN PERMISSION OF PUTNAM PRECISION MOLDING IS PROHIBITED. INFORMATION IN THIS DRAWING IS PROVIDED FOR REFERENCE ONLY.